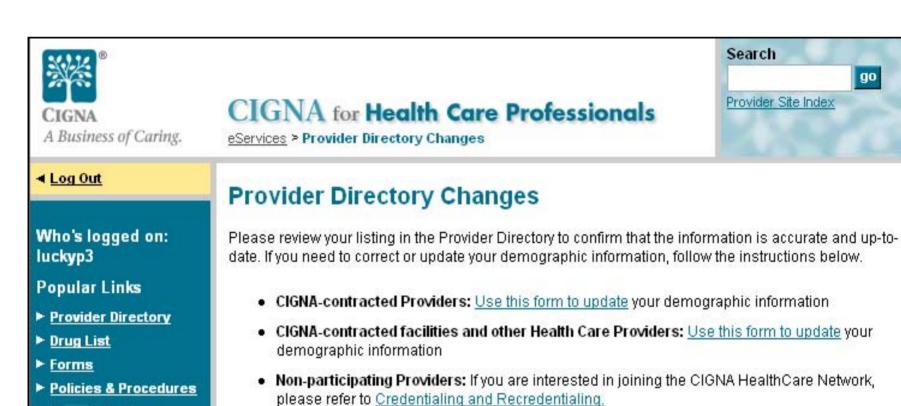

## **Updating Demographic Information**

To update demographic information with CIGNA, select the appropriate form based on the provider's status with CIGNA.

*Note:* Please review your listing in the Provider Directory before submitting your changes.

## **Non-Participating Providers**

go

o CIGNA Care Network

Medical Record Reviews

Provider Credentialing and Recredentialing

o Other important information

If the provider does not participate with CIGNA, refer to the information regarding credentialing and recredentialing.