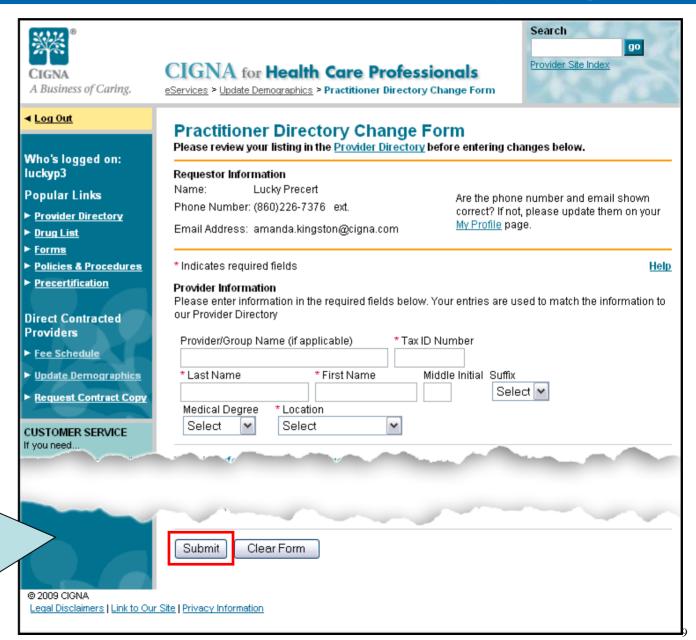

## **Practitioner Directory Change Form**

For contracted practitioners, enter the appropriate updates and click **Submit**.

Your updates will be processed within 14 business days.