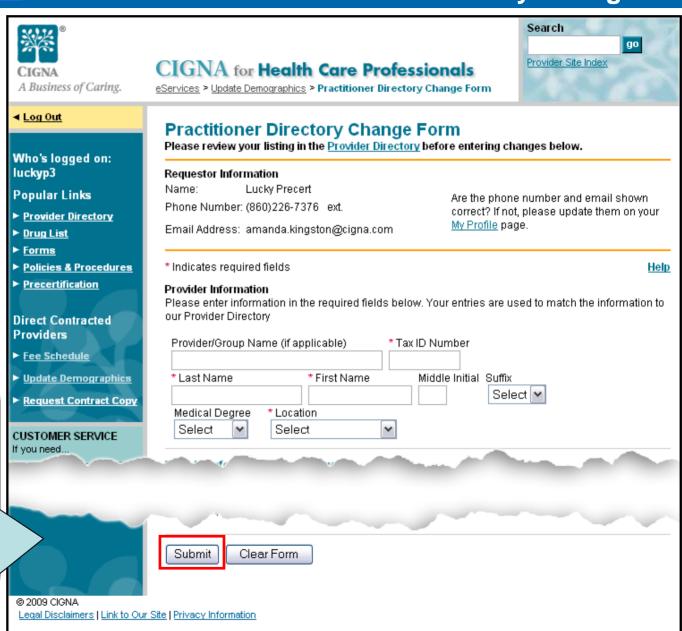

## **Updating Demographic Information**

To update demographic information with CIGNA, select the appropriate form based on the provider's status with CIGNA.

*Note:* Please review your listing in the Provider Directory before submitting your changes.

## **Practitioner Directory Change Form**

For contracted practitioners, enter the appropriate updates and click **Submit**.

Your updates will be processed within 14 business days.