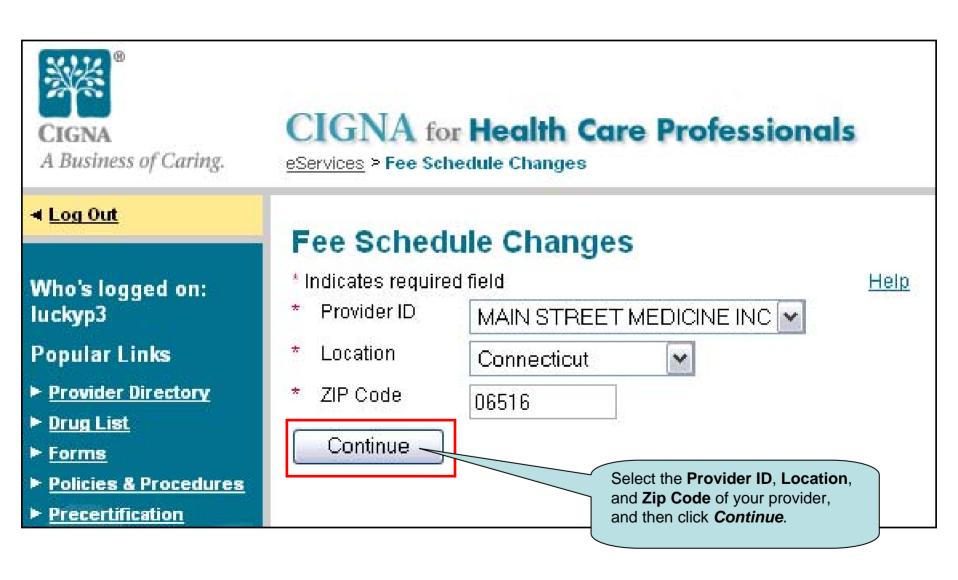

**A medical group**, **hospital or ancillary facility**. This will ensure you have access to the claims and precertification data that you need.

#### Inquiry Tools

Help

- · View Patient Eligibility and Benefits
- Estimate Patient Liability NEW!
- · View and Submit Precertification Requests
- Search Claims by
  - o Patient Name/ID
  - o Claim/Reference Number
  - o Provider Generated Patient Account Number
- View Claim Coding Edits

#### E-mail CIGNA

Help

- Coverage Positions/Criteria
- Covered Services
- Fee Schedules

Click the *View Fee Schedule Change(s)* link to view fee schedule changes.

#### Direct Contracted Providers Only

- View Fee Schedule Change(s)
- Update Demographic Information
- Request a Copy of Participating Provider Agreement

## **Viewing Fee Schedule Changes**



## **Viewing Fee Schedule Changes**



Next, select the network for which you want to check fee schedule changes, and click **Submit**. The fee schedule changes will then be displayed.

**Note:** If there are no changes to the standard fee schedule, you will receive a message.

#### CIGNA for Health Care Professionals

#### www.cignaforhcp.com

## **Updating Demographic Information**

#### Who's logged on: mmartin1

#### Popular Links

- ► Provider Directory
- ► Drug List
- ► Forms
- ► Policies & Procedures
- ▶ Precertification

#### CUSTOMER SERVICE

#### If you need...

- ...General assistance, call 1.800.88CIGNA (1.800.882.4462)
- ►...Technical assistance with this site, call 1.800.261.6232
- ...Assistance with site navigation and registration only, call 1.800.853.2713

If you work fo