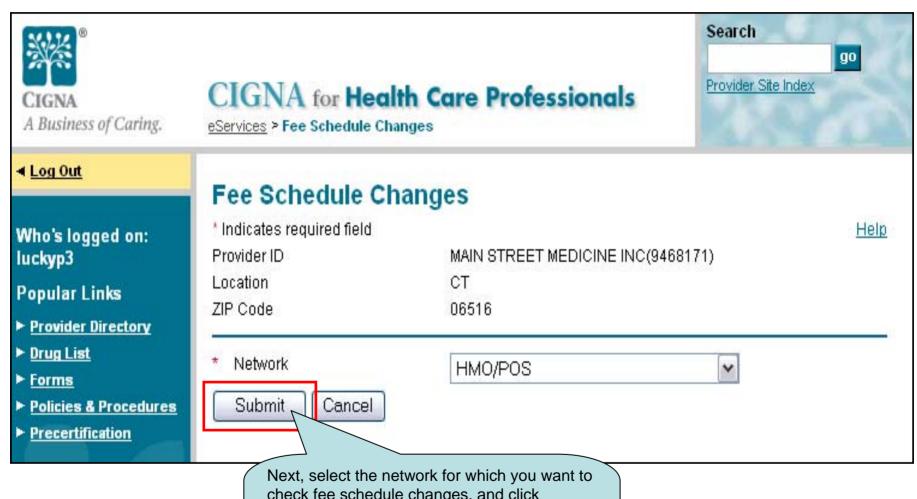

## **Viewing Fee Schedule Changes**

Next, select the network for which you want to check fee schedule changes, and click **Submit**. The fee schedule changes will then be displayed.

**Note:** If there are no changes to the standard fee schedule, you will receive a message.