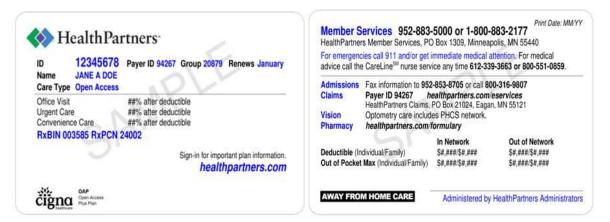

### Sample ID card: HealthPartners administration

Please submit claims to the address indicated on the back of the patient's ID card.