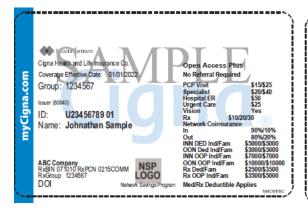

## Sample ID card: Cigna Healthcare administration

Please submit claims to the address indicated on the back of the patient's ID card.