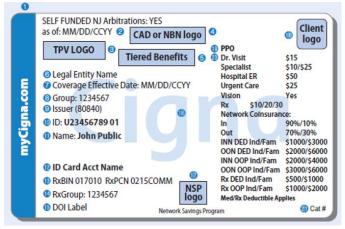

#### Sample ID card: Cigna administration

Please submit claims to the address indicated on the back of the ID card.