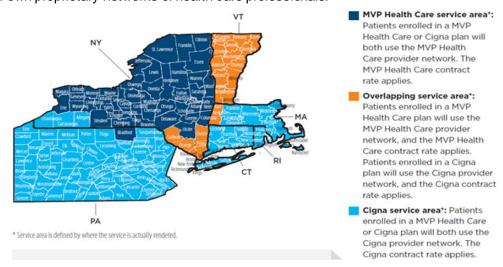

#### What you should know

- Individuals who are able to access care through this strategic alliance will have an ID card either issued by MVP or Cigna (including GWH-Cigna and "G" ID cards) that contains both company logos.
- When inside the MVP-network areas, **individuals with MVP coverage** (i.e., ID cards issued by MVP) are able to access care through the MVP network of health care professionals in select geographic areas, primarily in New York and Vermont. When outside the MVP-network areas, they are able to access care through the Cigna network of health care professionals throughout the country.
- Individuals with Cigna coverage (i.e., ID cards issued by Cigna, including GWH-Cigna and "G" ID cards) are able to access care through the MVP network of health care professionals in select geographic areas primarily in upstate New York. In all other locations, they are able to access care through the Cigna network of health care professionals throughout the country.
- Important note about joint coverage areas: Both Cigna and MVP have service areas covering Vermont, Metro New York (Sullivan, Orange, Rockland, Westchester, Putnam, and Dutchess counties), Berkshire County in Massachusetts. In these areas, Cigna and MVP remain separate, and continue to use their own proprietary networks of health care professionals.