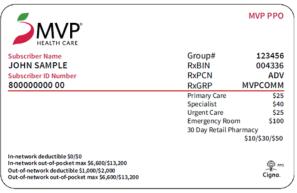

#### Sample ID card: MVP administration

Please submit claims to the address indicated on the back of the ID card.