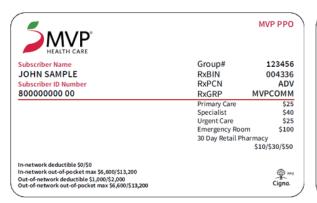

#### Sample ID card: MVP administration

Please submit claims to the address indicated on the back of the ID card.